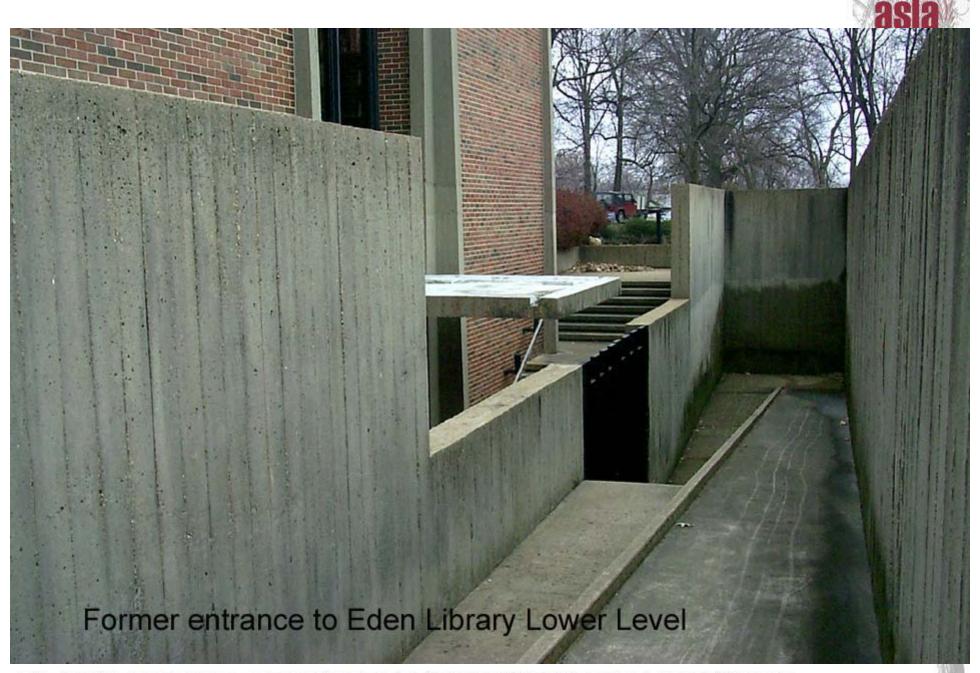

e of landscape architecture in private or public sector for a minimum of twenty five years.
- 2: Licensed landscape architect in Missouri or other state; Licensure in good standing with the state, void of claims and violations of state ordinances regarding the practice of landscape architecture.
- 3: Member of the American Society of Landscape Architects.
- 4: Significant service in promoting the profession through education, volunteer efforts, and service as a member or officer in the St. Louis Chapter of the American Society of Landscape Architects.
- 5: Nomination letters from a minimum of five references.







st. louis chapter - american society of landscape architects























st. louis chapter - american society of landscape architects

































st. louis chapter - american society of landscape architects





st. louis chapter - american society of landscape architects













st. louis chapter - american society of landscape architects





st. louis chapter - american society of landscape architects