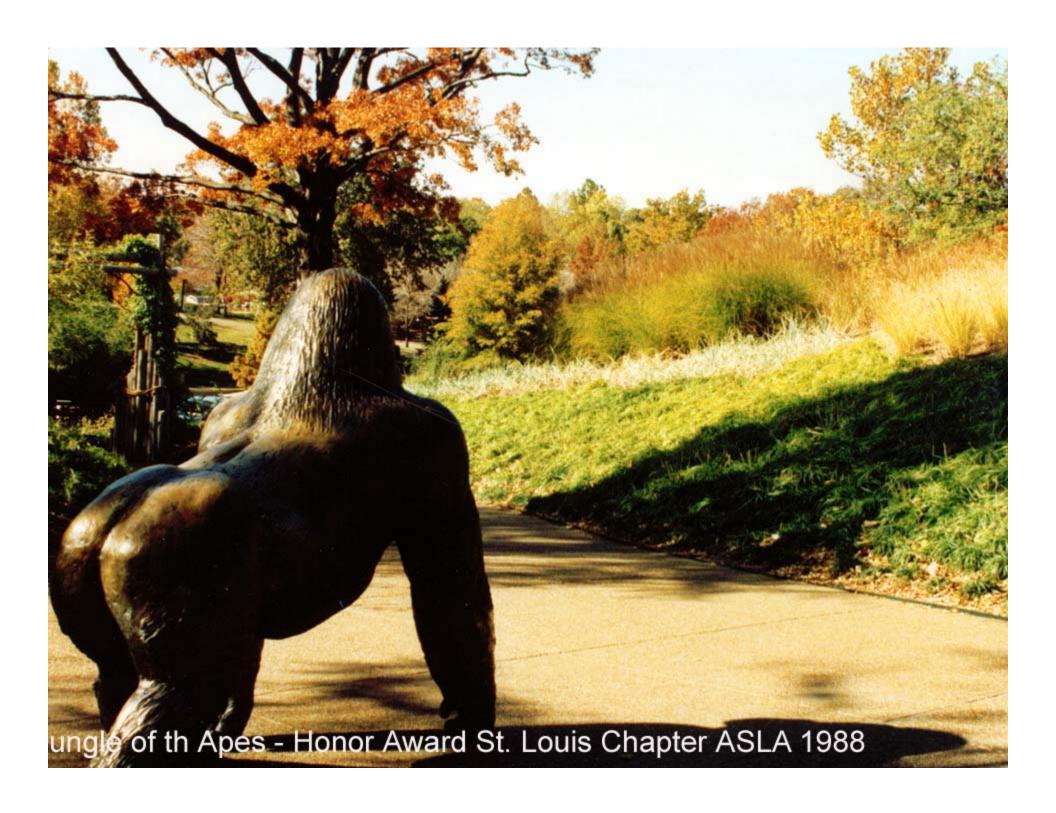

souri or other state; Licensure in good standing with the state, void of claims and violations of state ordinances regarding the practice of landscape architecture.
- 3: Member of the American Society of Landscape Architects.
- 4: Significant service in promoting the profession through education, volunteer efforts, and service as a member or officer in the St. Louis Chapter of the American Society of Landscape Architects.
- 5: Nomination letters from a minimum of five references.







st. louis chapter - american society of landscape architects























st. louis chapter - american society of landscape architects

































st. louis chapter - american society of landscape architects





st. louis chapter - american society of landscape architects













st. louis chapter - american society of landscape architects





st. louis chapter - american society of landscape architects