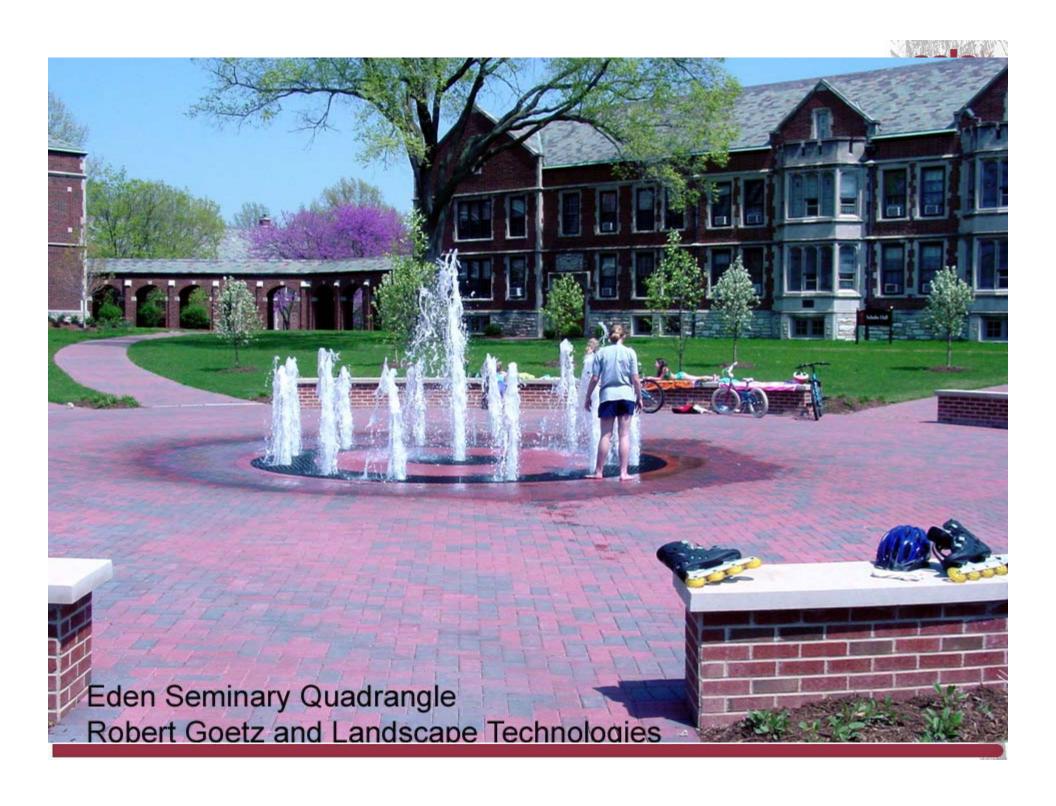

issouri or other state; Licensure in good standing with the state, void of claims and violations of state ordinances regarding the practice of landscape architecture.
- 3: Member of the American Society of Landscape Architects.
- 4: Significant service in promoting the profession through education, volunteer efforts, and service as a member or officer in the St. Louis Chapter of the American Society of Landscape Architects.
- 5: Nomination letters from a minimum of five references.







st. louis chapter - american society of landscape architects























st. louis chapter - american society of landscape architects

































st. louis chapter - american society of landscape architects





st. louis chapter - american society of landscape architects













st. louis chapter - american society of landscape architects





st. louis chapter - american society of landscape architects