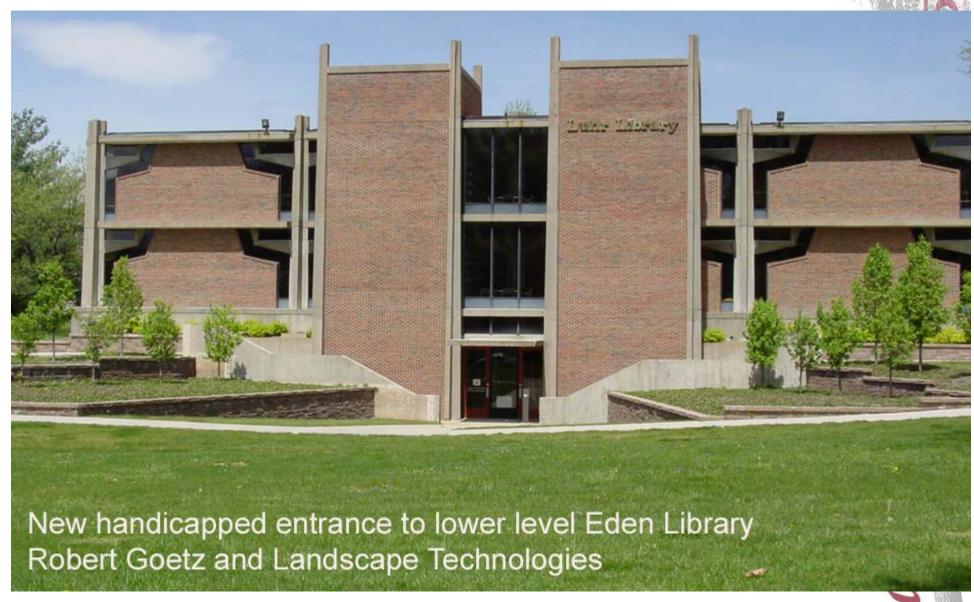

mum of twenty five years.
- 2: Licensed landscape architect in Missouri or other state; Licensure in good standing with the state, void of claims and violations of state ordinances regarding the practice of landscape architecture.
- 3: Member of the American Society of Landscape Architects.
- 4: Significant service in promoting the profession through education, volunteer efforts, and service as a member or officer in the St. Louis Chapter of the American Society of Landscape Architects.
- 5: Nomination letters from a minimum of five references.







st. louis chapter - american society of landscape architects























st. louis chapter - american society of landscape architects

































st. louis chapter - american society of landscape architects





st. louis chapter - american society of landscape architects













st. louis chapter - american society of landscape architects





st. louis chapter - american society of landscape architects